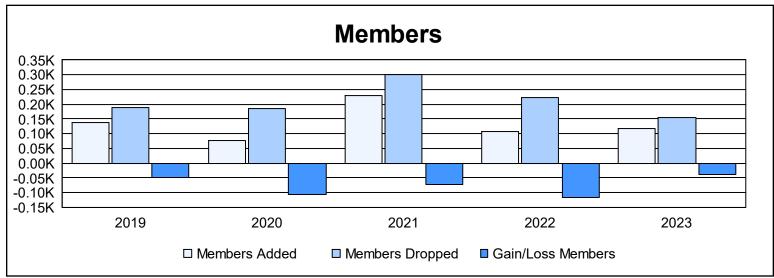

District 202 K

As of June 2023 Cumulative

| Year      | New<br>Clubs | Dropped<br>Clubs | Gain/<br>Loss<br>Clubs | New<br>Members | Charter<br>Members | Reinstate<br>Members | Transfer<br>Members | Total<br>Member<br>Added | Total<br>Members<br>Dropped | Gain/<br>Loss<br>Members |
|-----------|--------------|------------------|------------------------|----------------|--------------------|----------------------|---------------------|--------------------------|-----------------------------|--------------------------|
| 2018-2019 | 0            | 3                | -3                     | 120            | 2                  | 0                    | 17                  | 139                      | 187                         | -48                      |
| 2019-2020 | 0            | 0                | 0                      | 62             | 0                  | 8                    | 8                   | 78                       | 186                         | -108                     |
| 2020-2021 | 2            | 6                | -4                     | 135            | 56                 | 9                    | 28                  | 228                      | 302                         | -74                      |
| 2021-2022 | 0            | 5                | -5                     | 65             | 7                  | 10                   | 24                  | 106                      | 222                         | -116                     |
| 2022-2023 | 0            | 4                | -4                     | 103            | 1                  | 3                    | 11                  | 118                      | 156                         | -38                      |
| Average   | 0            | 4                | -3                     | 97             | 13                 | 6                    | 18                  | 134                      | 211                         | -77                      |