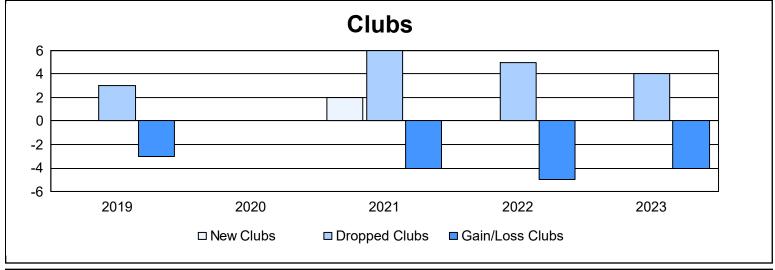

District 202 K

As of June 2023 Cumulative

| Year      | New<br>Clubs | Dropped<br>Clubs | Gain/<br>Loss<br>Clubs | New<br>Members | Charter<br>Members | Reinstate<br>Members | Transfer<br>Members | Total<br>Member<br>Added | Total<br>Members<br>Dropped | Gain/<br>Loss<br>Members |
|-----------|--------------|------------------|------------------------|----------------|--------------------|----------------------|---------------------|--------------------------|-----------------------------|--------------------------|
| 2018-2019 | 0            | 3                | -3                     | 120            | 2                  | 0                    | 17                  | 139                      | 187                         | -48                      |
| 2019-2020 | 0            | 0                | 0                      | 62             | 0                  | 8                    | 8                   | 78                       | 186                         | -108                     |
| 2020-2021 | 2            | 6                | -4                     | 135            | 56                 | 9                    | 28                  | 228                      | 302                         | -74                      |
| 2021-2022 | 0            | 5                | -5                     | 65             | 7                  | 10                   | 24                  | 106                      | 222                         | -116                     |
| 2022-2023 | 0            | 4                | -4                     | 103            | 1                  | 3                    | 11                  | 118                      | 156                         | -38                      |
| Average   | 0            | 4                | -3                     | 97             | 13                 | 6                    | 18                  | 134                      | 211                         | -77                      |